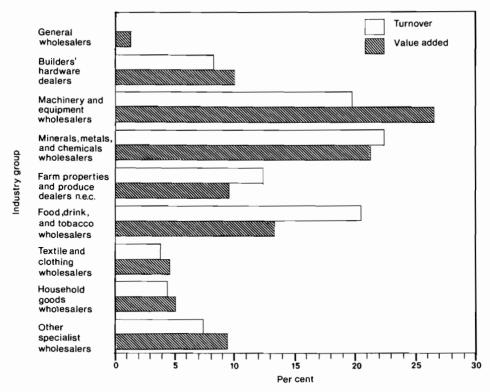

# WHOLESALE ESTABLISHMENTS, SUMMARY OF OPERATIONS BY INDUSTRY CLASS, AUSTRALIA

| Year               | Establishments<br>operating<br>during year | Persons<br>employed | Wages and salaries | Turnover         | Value<br>added  | Fixed capital<br>expenditure<br>less disposals |
|--------------------|--------------------------------------------|---------------------|--------------------|------------------|-----------------|------------------------------------------------|
|                    | number                                     | '000                | \$m                | \$m              | \$m             | \$m                                            |
| 1968-69<br>1981-82 | 33,296<br>39,319                           | 346<br>361          | 992<br>4,996       | 13,187<br>80,778 | 2,545<br>15,707 | 229<br>555                                     |

FIGURE 19. Wholesale establishments, turnover and value added by industry group as a percentage of total wholesale trade. Australia. 1981-82.